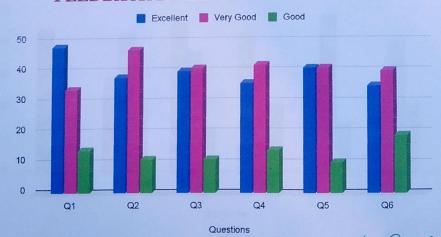

# KVR GOVERNMENT COLLEGE FOR WOMEN (A), KURNOOL ALUMNAE FEEDBACK ON CURRICULUM - UG 2021-22

| Q.No | Questions                                                        |
|------|------------------------------------------------------------------|
| 1    | How do you rate our overall curriculum?                          |
| 2    | Is the curriculum sufficient for competitive examination?        |
| 3    | Is the curriculum sufficient for entry into higher education?    |
| 4    | Does the curriculum provide any employability skills?            |
| 5    | Does the curriculum help the overall development of the student? |
| 6    | Does the curriculum inculcate social responsibility?             |

| Ouestions | Q1 | Q2  | Q3 | Q4 | Q5 | Q6 |
|-----------|----|-----|----|----|----|----|
| Excellent | 48 | 38  | 40 | 36 | 41 | 35 |
| Very Good | 34 | 47  | 41 | 42 | 41 | 40 |
| -         |    | 11  | 11 | 14 | 10 | 19 |
| Good      | 14 | 111 | 11 | 17 | 20 |    |

#### FEEDBACK BY ALUMNAE - UG 2021-22

DIT Y S

K.V.R. Governor for Works

(Autonomous)

KURNOOL