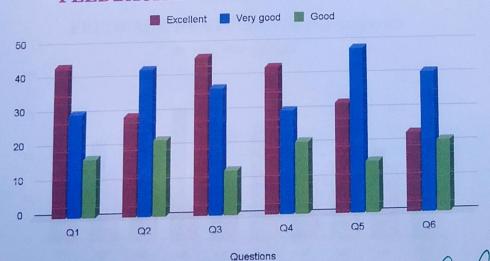

### KVR GOVERNMENT COLLEGE FOR WOMEN (A), KURNOOL TEACHER FEEDBACK ON CURRICULUM - UG 2021-22

| Q.No | Questions                                                        |
|------|------------------------------------------------------------------|
| 1    | How do you rate our overall curriculum?                          |
| 2    | Is the curriculum sufficient for competitive examination?        |
| 3    | Is the curriculum sufficient for entry into higher education?    |
| 4    | Does the curriculum provide any employability skills?            |
| 5    | Does the curriculum help the overall development of the student? |
| 6    | Does the curriculum inculcate social responsibility?             |

|           |    |                                                                                                                                                                                                                                                                                                                                                                                                                                                                                                                                                                                                                                                                                                                                                                                                                                                                                                                                                                                                                                                                                                                                                                                                                                                                                                                                                                                                                                                                                                                                                                                                                                                                                                                                                                                                                                                                                                                                                                                                                                                                                                                                |    |    |    | 06 |
|-----------|----|--------------------------------------------------------------------------------------------------------------------------------------------------------------------------------------------------------------------------------------------------------------------------------------------------------------------------------------------------------------------------------------------------------------------------------------------------------------------------------------------------------------------------------------------------------------------------------------------------------------------------------------------------------------------------------------------------------------------------------------------------------------------------------------------------------------------------------------------------------------------------------------------------------------------------------------------------------------------------------------------------------------------------------------------------------------------------------------------------------------------------------------------------------------------------------------------------------------------------------------------------------------------------------------------------------------------------------------------------------------------------------------------------------------------------------------------------------------------------------------------------------------------------------------------------------------------------------------------------------------------------------------------------------------------------------------------------------------------------------------------------------------------------------------------------------------------------------------------------------------------------------------------------------------------------------------------------------------------------------------------------------------------------------------------------------------------------------------------------------------------------------|----|----|----|----|
| Ouestions | 01 | 02                                                                                                                                                                                                                                                                                                                                                                                                                                                                                                                                                                                                                                                                                                                                                                                                                                                                                                                                                                                                                                                                                                                                                                                                                                                                                                                                                                                                                                                                                                                                                                                                                                                                                                                                                                                                                                                                                                                                                                                                                                                                                                                             | Q3 | Q4 | Q5 | Q6 |
| Questions | Q1 |                                                                                                                                                                                                                                                                                                                                                                                                                                                                                                                                                                                                                                                                                                                                                                                                                                                                                                                                                                                                                                                                                                                                                                                                                                                                                                                                                                                                                                                                                                                                                                                                                                                                                                                                                                                                                                                                                                                                                                                                                                                                                                                                |    | 43 | 32 | 23 |
| Excellent | 44 | 29                                                                                                                                                                                                                                                                                                                                                                                                                                                                                                                                                                                                                                                                                                                                                                                                                                                                                                                                                                                                                                                                                                                                                                                                                                                                                                                                                                                                                                                                                                                                                                                                                                                                                                                                                                                                                                                                                                                                                                                                                                                                                                                             | 46 | 43 | 32 |    |
| ** 1      | 30 | 43                                                                                                                                                                                                                                                                                                                                                                                                                                                                                                                                                                                                                                                                                                                                                                                                                                                                                                                                                                                                                                                                                                                                                                                                                                                                                                                                                                                                                                                                                                                                                                                                                                                                                                                                                                                                                                                                                                                                                                                                                                                                                                                             | 37 | 30 | 48 | 41 |
| Very good | 30 | 73                                                                                                                                                                                                                                                                                                                                                                                                                                                                                                                                                                                                                                                                                                                                                                                                                                                                                                                                                                                                                                                                                                                                                                                                                                                                                                                                                                                                                                                                                                                                                                                                                                                                                                                                                                                                                                                                                                                                                                                                                                                                                                                             |    |    |    | 21 |
| Good      | 17 | 22                                                                                                                                                                                                                                                                                                                                                                                                                                                                                                                                                                                                                                                                                                                                                                                                                                                                                                                                                                                                                                                                                                                                                                                                                                                                                                                                                                                                                                                                                                                                                                                                                                                                                                                                                                                                                                                                                                                                                                                                                                                                                                                             | 13 | 21 | 15 | 21 |
| Good      |    | The state of the s |    |    |    |    |

### FEEDBACK BY TEACHERS-UG 2021-22

PRINCIPAL
K.V.R. Govt. College for Women
(Autonomous)
KURNOOL.