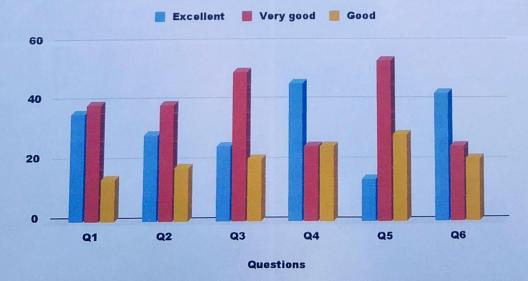

| Questions | Q1 | Q2 | Q3 | Q4 | Q5 | Q6 |
|-----------|----|----|----|----|----|----|
| Excellent | 36 | 29 | 25 | 46 | 14 | 43 |
| Very good | 39 | 39 | 50 | 25 | 54 | 25 |
| Good      | 14 | 18 | 21 | 25 | 29 | 21 |

#### FEEDBACK BY TEACHERS PG 202122

K.V.R. Govi. College for Women (Autonomous)

KUKNUOL.