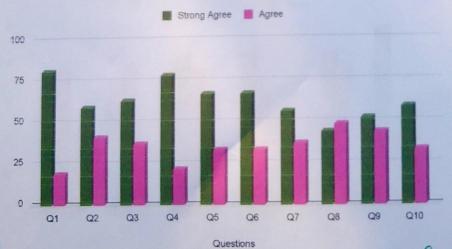

# KVR GOVERNMENT COLLEGE FOR WOMEN (A), KURNOOL STUDENT FEEDBACK ON CURRICULUM - PG 2021-22

| Q.No | Questions                                                                |
|------|--------------------------------------------------------------------------|
| 1    | Curriculum caters to the needs of Stakeholders in the subject?           |
| 2    | The Curriculum is sufficiently designed                                  |
| 3    | Is Curriculum useful for other competitive exams?                        |
| 4    | Curriculum is equivalent in University syllabus.                         |
| 5    | Curriculum provides the required foundation for higher studies.          |
| 6    | Curriculum inculcates the employability among the students.              |
| 7    | Curriculum provides social responsibility among the students.            |
| 8    | Curriculum provides awareness on environmental issues among the students |
| 9    | Curriculum inculcates the research ambience among the students.          |
| 10   | Curriculum provides skills to meet the global challenges.                |

| Overtions              | 01 | 02 | Q3 | 04 | Q5 | Q6 | Q7 | Q8 | Q9 | Q10 |
|------------------------|----|----|----|----|----|----|----|----|----|-----|
| Questions Strong Agree | 81 | 59 | 63 | 78 | 67 | 67 | 56 | 44 | 52 | 59  |
| Agree                  | 19 | 41 | 37 | 22 | 33 | 33 | 37 | 48 | 44 | 33  |

### FEEDBACK BY STUDENTS PG 2021-22

PRINCIPAL

K.V.R. Govt. College for Women

(Autonomous)

KURNOOL.