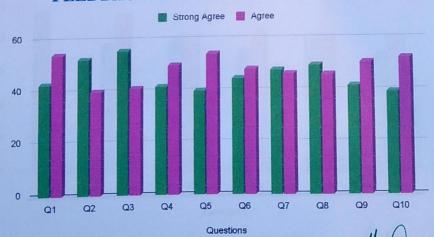

## KVR GOVERNMENT COLLEGE FOR WOMEN (A), KURNOOL STUDENT FEEDBACK ON CURRICULUM - UG 2021-22

| Q.No | Questions                                                                |
|------|--------------------------------------------------------------------------|
| 1    | Curriculum caters to the needs of Stakeholders in the subject?           |
| 2    | The Curriculum is sufficiently designed                                  |
| 3    | Is Curriculum useful for other competitive exams?                        |
| 4    | Curriculum is equivalent in University syllabus.                         |
| 5    | Curriculum provides the required foundation for higher studies.          |
| 6    | Curriculum inculcates the employability among the students.              |
| 7    | Curriculum provides social responsibility among the students.            |
| 8    | Curriculum provides awareness on environmental issues among the students |
| 9    | Curriculum inculcates the research ambience among the students.          |
| 10   | Curriculum provides skills to meet the global challenges.                |

| Ouestions    | 01 | Q2 | Q3 | Q4 | Q5 | Q6 | Q7 | Q8 | Q9 | Q10 |
|--------------|----|----|----|----|----|----|----|----|----|-----|
|              | 43 | 53 | 56 | 42 | 40 | 45 | 48 | 50 | 42 | 40  |
| Strong Agree | 53 | 40 | 41 | 50 | 54 | 48 | 47 | 46 | 51 | 53  |
| Agree        | 33 | 40 | 71 | 50 |    |    |    |    |    |     |

### FEEDBACK BY STUDENTS-UG 2021-22

PRINCIPAL

K.V.R. Govt. College for Women

(Autonomous)

KURNOOL.