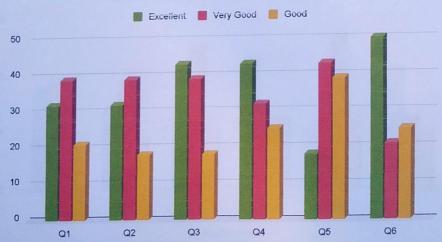

|           | 01       | 02       | Q3 | Q1 | Q5 | Q6 |
|-----------|----------|----------|----|----|----|----|
| Excellent | Q1<br>32 | Q2<br>32 | 43 | 43 | 18 | 50 |
|           | 39       | 39       | 39 | 32 | 43 | 21 |
| Very Good |          |          | 18 | 25 | 39 | 25 |
| Good      | 21       | 18       | 10 | 20 |    |    |

### FEEDBACK BY ALUMNAE PG 2021-22

PRINCIPAL

K.V.R. Govi. College for Women

(Autonomous)

KURNOQL.